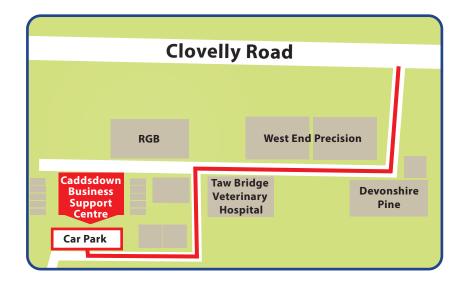

## How to find us:

## **Directions by road:**

From the **A39** follow the brown information signs to **Atlantic Village**, turning into **Clovelly Road**. Passing the entrance to **Atlantic Village** on your right take the next turning on the right signed "**Caddsdown Industrial Park**". Follow the road round in front of **Devonshire Pine** and take the next turning on your left signed **Farm Road**. Follow **Farm Road** round to the right, then take the next turning on your right into the car park. Please report to reception.

## **From Bideford:**

Follow the brown information signs to **Atlantic Village**, turning into **Clovelly Road**. Passing the **Ford** main dealership on your right, take the next turning on the left signed "**Caddsdown Industrial Park**". Follow the road around in front of **Devonshire Pine** and take the next turning on your left signed **Farm Road**. Follow **Farm Road** round to the right, then take the next turning on your right into the carpark. Please report to reception.